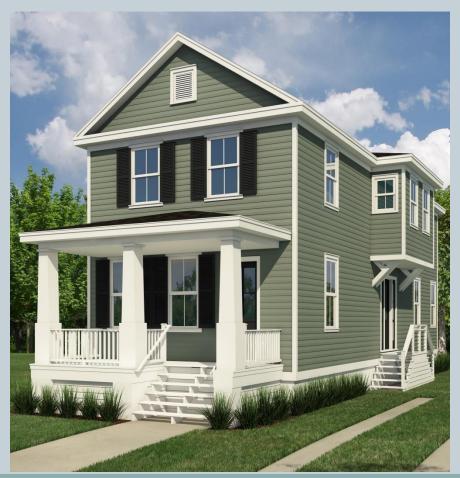

158 Maple Street a Reavis-Comer Development

# 158 Maple

- Custom-designed 2237 square feet
- Four Bedrooms
- Three Full plus Half-Bath
- Hardi-plank Siding

### **Exterior Detail**

- Driveway will be cementious with rock salt finish (to give aged look)
- Yard will be sodded grass

## **Exterior Colors**

- Hardi Siding
  - Colors to be determined by Reavis-Comer