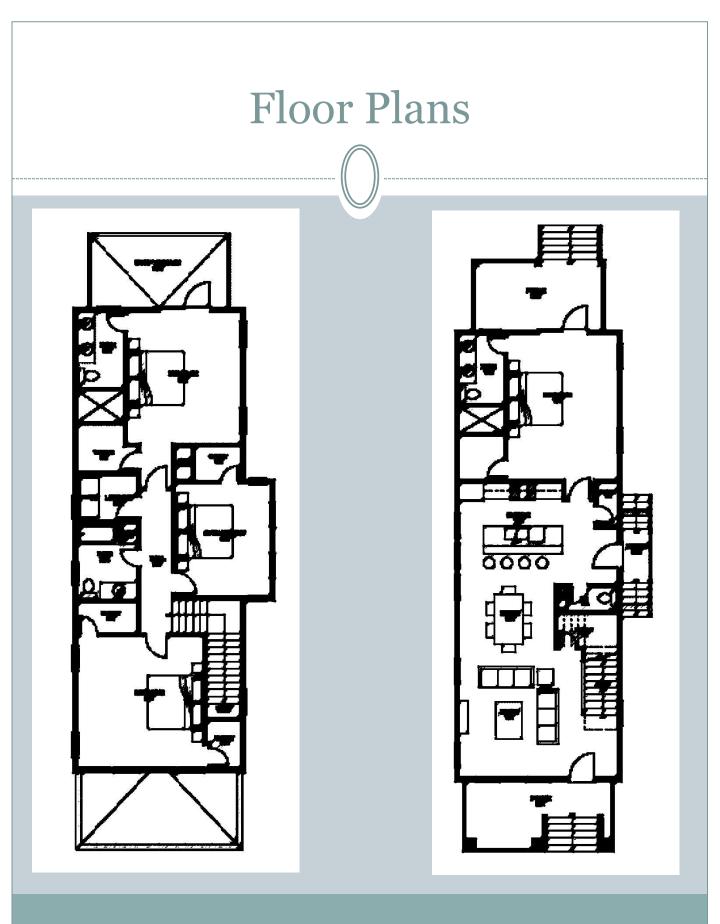

# 158 Maple

- Custom-designed 2237 square feet
- Four Bedrooms
- Three Full plus Half-Bath
- Hardi-plank Siding