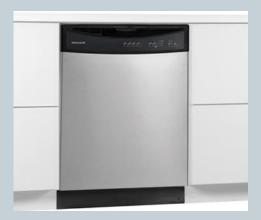

# Interior Detail – Appliances

- Stainless Frigidaire (subject to change based on availability, model changes)
  - Stove 30" gas stove
  - o Dishwasher EnergyStar rated
  - Refrigerator 26 CU' Side-by-side w/ice/water
  - Microwave over range built-in
  - o Gas Rinnai Water Heater