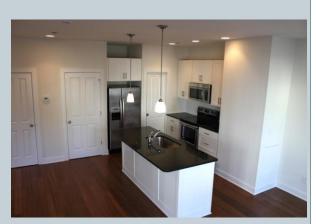

# Interior Detail – Kitchen

#### Cabinets – wood

- Color choices are white, gray, crème
- Dark brown upgrade

#### Granite Selection

• Upgrades at cost - paid at time of selection

**Black Night** 

**Giallo** Ornamental

Santa Cecelia

Uba Tuba

Carrera (Upgrade)

Absolute Black (Upgrade)

# Interior Detail – Appliances

- Stainless Frigidaire (subject to change based on availability, model changes)
  - Stove 30" gas stove
  - o Dishwasher EnergyStar rated
  - Refrigerator 26 CU' Side-by-side w/ice/water
  - Microwave over range built-in
  - o Gas Rinnai Water Heater