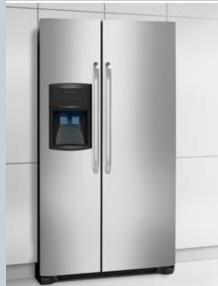

# Interior Detail – Appliances

- Stainless Frigidaire (subject to change based on availability, model changes)
  - Stove 30" gas stove
  - o Dishwasher EnergyStar rated
  - Refrigerator 26 CU' Side-by-side w/ice/water
  - Microwave over range built-in
  - o Gas Rinnai Water Heater