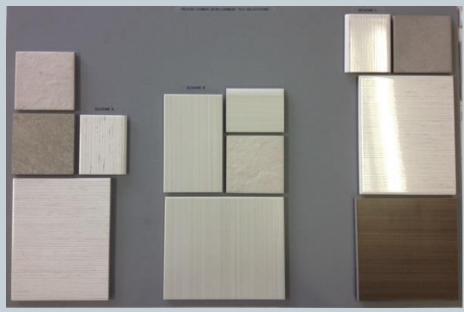

#### Cabinets – wood

- Color choices are white, beige, gray
- o Dark brown (upgrade)
- Neutral, modern Porcelenosa tile on floors and surround walls – 3 Options

Bath Counters Granite

Upgrades to higher levels at cost